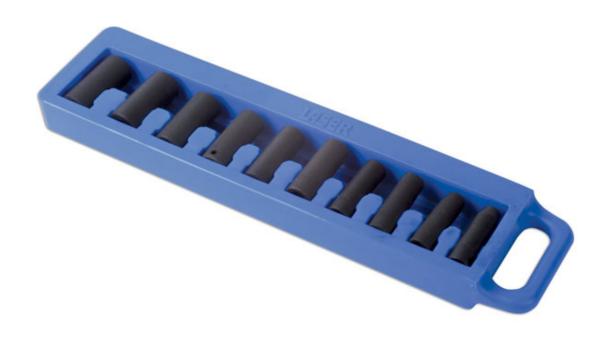

## **Deep Impact Socket Set 3/8"D 10pc**

A set of 3/8" square drive impact sockets. Designed for use with impact tools for the fast and safe adjustment of single hex (6pt) nuts and bolts. Includes a good range of sizes designed to tackle the most common jobs in the workshop. The sizes are engraved on the sockets for easy identification. A useful set of sockets to have in the workshop.

## **Additional Information**

- Socket sizes: 8, 10, 11, 12, 13, 14, 15, 17, 18, 19mm.
- 3/8"D x Single Hex (6pt) x 62mm deep.
- Manufactured from chrome vanadium with black phosphate finish.
- Supplied in an open-style case (450 mm x 110mm x 40mm) for easy storage & socket selection.